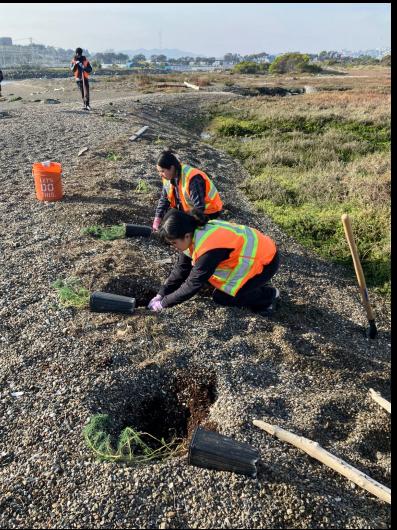

- 9 acres of habitat restoration
- Conversion of fire prone, Invasive annual landscape to Perennial Native Vegetation
- Community inclusion through stewardship, workforce development and jobs

Heron's Head Living Shoreline and **Resiliency Project** Lead, Port of San Francisco Funded by: San Francisco Bay Restoration **Authority CA State Coastal Conservancy** CA Department of Fish and Wildlife **CA Ocean Protection Council** 

#### Local Plants, Local People