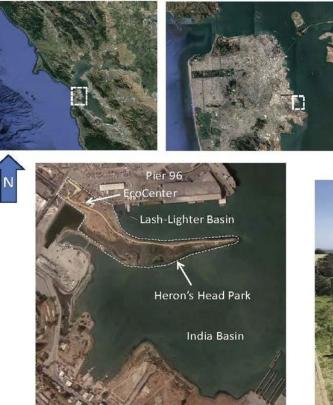

#### **Heron's Head Park**

Two projects to address Sea level Rise, Climate Change & Equity in openspace

Funded by the Port of SF: Transition/Refugia Zone IIIII Algerian Sea Lavender Control Living Shoreline Features

SCC Funding Request LE Restoration Site.

Low Resolution 15m Imagery High Resolution 60cm Imagery

High Resolution 30cm Imagery

Citations

Heron's Head Baylands Climate Resiliency Project:

Project Lead, LEJ

State Coastal Conservancy Funder