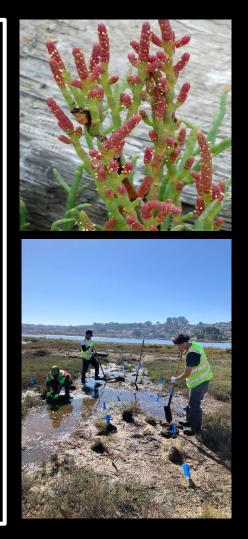

## **Heron's Head Shoreline Resilience Project** Stabilize Shoreline Erosion **Enhance Biodiversity Provide Solution to** Sea Level Rise through 2050 Living **Shoreline**

ESA

Reintroduction of federally endangered/ extirpated plant, California Seablite Suaeda californica

58 watershed specific species
65,000 Plants