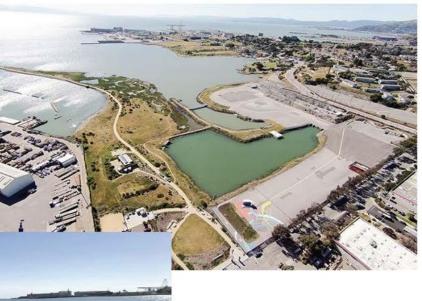

- 9 acres of habitat restoration
- Conversion of fire prone, Invasive annual landscape to Perennial Native Vegetation
- Community inclusion through stewardship, workforce development and jobs

Heron's Head Living Shoreline and **Resiliency Project** Lead, Port of San Francisco Funded by: San Francisco Bay Restoration **Authority CA State Coastal Conservancy** CA Department of Fish and Wildlife **CA Ocean Protection Council** 

## **Heron's Head Shoreline Resilience Project** Stabilize Shoreline Erosion **Enhance Biodiversity Provide Solution to** Sea Level Rise through 2050 Living **Shoreline**

ESA

Reintroduction of federally endangered/ extirpated plant, California Seablite Suaeda californica