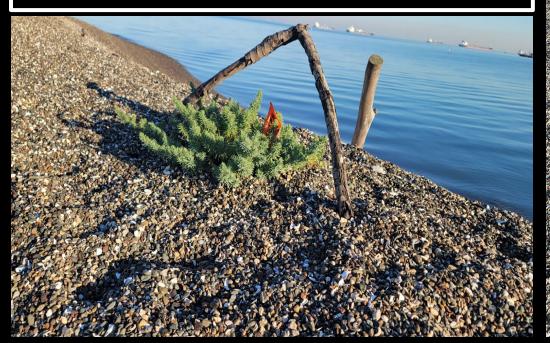

## **Heron's Head Shoreline Resilience Project** Stabilize Shoreline Erosion **Enhance Biodiversity Provide Solution to** Sea Level Rise through 2050 Living **Shoreline**

ESA

Reintroduction of federally endangered/ extirpated plant, California Seablite Suaeda californica