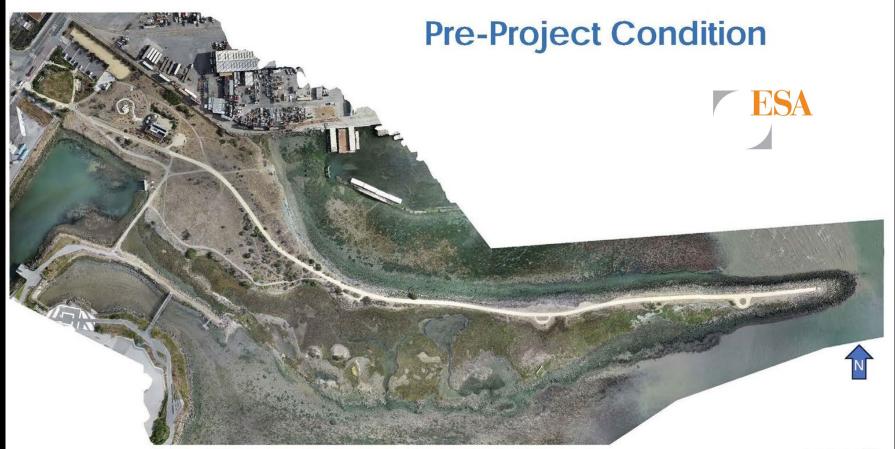

SCC Funding Request LE Restoration Site.

Low Resolution 15m Imagery High Resolution 60cm Imagery

High Resolution 30cm Imagery

Citations

Heron's Head Baylands Climate Resiliency Project:

Project Lead, LEJ

State Coastal Conservancy Funder

- 9 acres of habitat restoration
- Conversion of fire prone, Invasive annual landscape to Perennial Native Vegetation
- Community inclusion through stewardship, workforce development and jobs

Heron's Head Living Shoreline and **Resiliency Project** Lead, Port of San Francisco Funded by: San Francisco Bay Restoration **Authority CA State Coastal Conservancy** CA Department of Fish and Wildlife **CA Ocean Protection Council** 

## **Heron's Head Shoreline Resilience Project** Stabilize Shoreline Erosion **Enhance Biodiversity Provide Solution to** Sea Level Rise through 2050 Living **Shoreline**

ESA

Reintroduction of federally endangered/ extirpated plant, California Seablite Suaeda californica