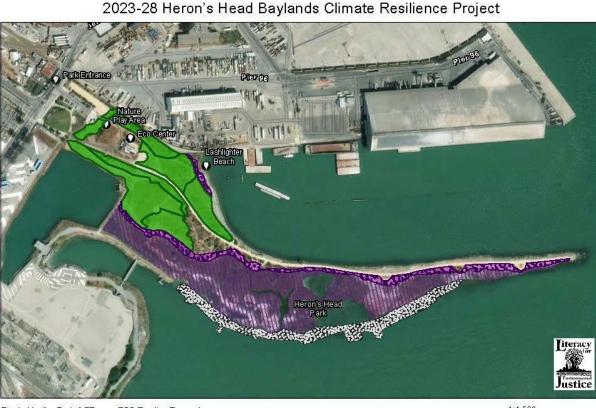

#### **Heron's Head Park**

Two projects to address Sea level Rise, Climate Change & Equity in openspace

Funded by the Port of SF: Transition/Refugia Zone IIIII Algerian Sea Lavender Control Living Shoreline Features

- 9 acres of habitat restoration
- Conversion of fire prone, Invasive annual landscape to Perennial Native Vegetation
- Community inclusion through stewardship, workforce development and jobs

Heron's Head Living Shoreline and **Resiliency Project** Lead, Port of San Francisco Funded by: San Francisco Bay Restoration **Authority CA State Coastal Conservancy** CA Department of Fish and Wildlife **CA Ocean Protection Council** 

## **Heron's Head Shoreline Resilience Project** Stabilize Shoreline Erosion **Enhance Biodiversity Provide Solution to** Sea Level Rise through 2050 Living **Shoreline**

ESA

Reintroduction of federally endangered/ extirpated plant, California Seablite Suaeda californica